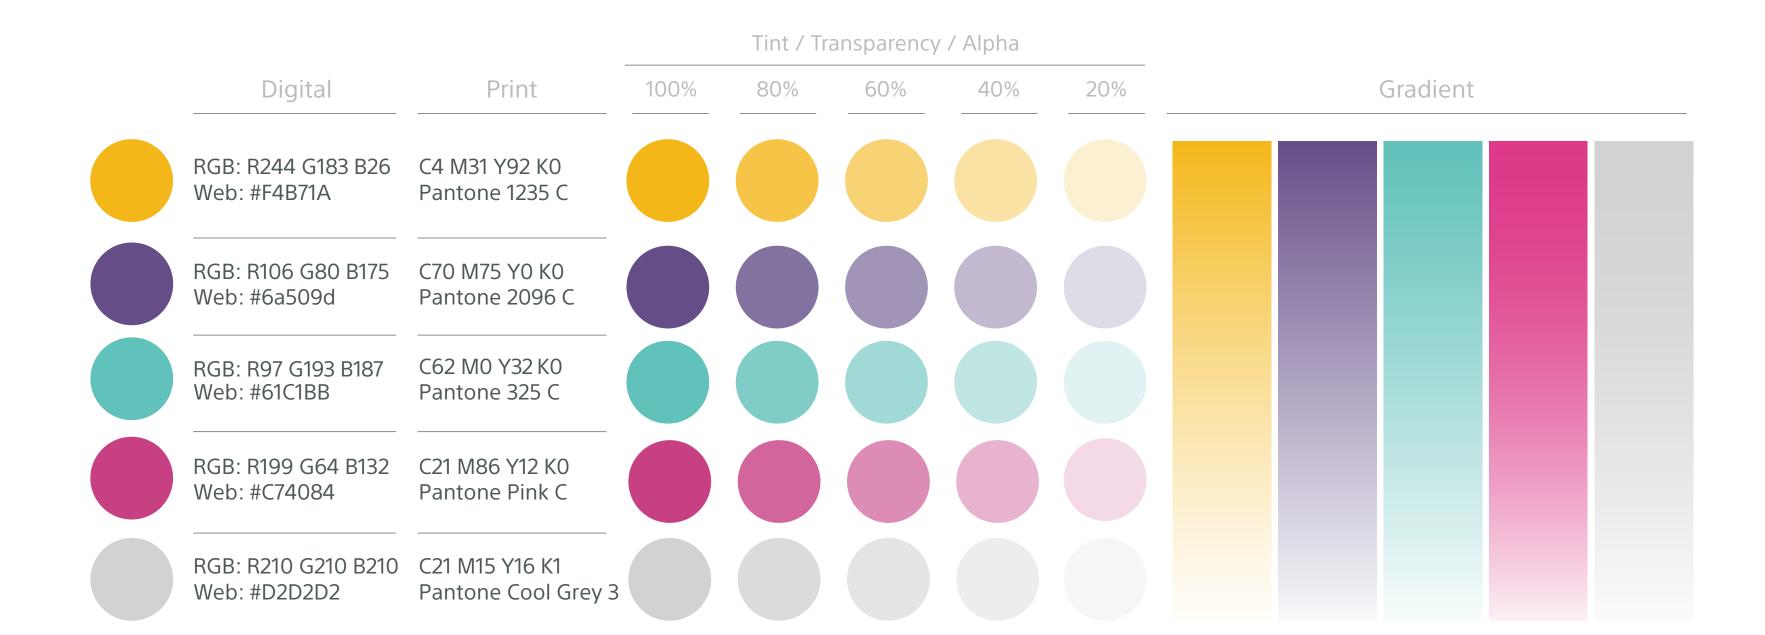

# Secondary Color system

Explanation:

The (GPC) Gulf Payments Company has four accent colors, with one nuetral color.

Usage:

Use them as the dominant color palette for all internal visual presentations of the company.