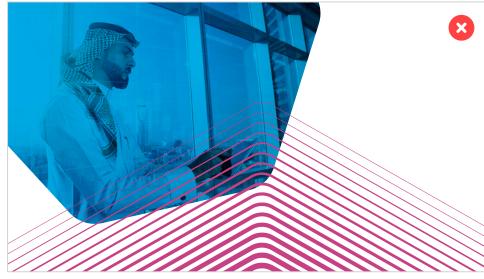

Secondary color filled hexagon overlapping primary color filled hexagon (from behind only) from any side

Movement pattern with a primary color entering from any side overlapping a png image (from behind only)