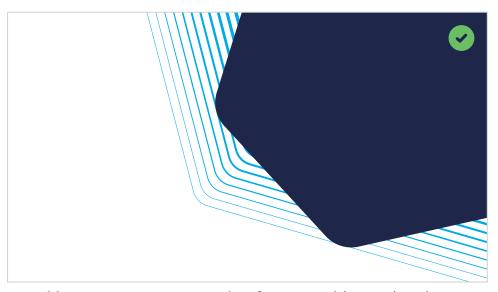

Movement pattern entering from any side with a primary sky blue color

Movement pattern entering from any side overlapping a filled hexagon from front - primary colors

Movement pattern entering from any side with a neutral color

A filled hexagon and an outlined hexagon overlapping each other at any side - primary colors

Movement pattern entering from any side overlapping a filled hexagon from behind - primary colors

An outline hexagon offest from a filled hexagon at any side - primary colors