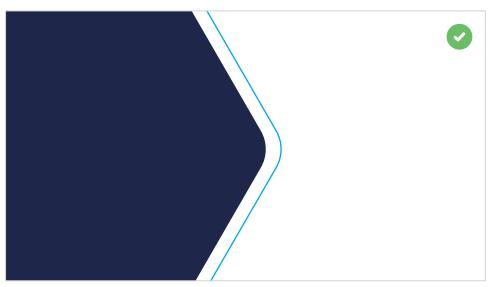

Movement pattern entering from any side with a primary sky blue color

Movement pattern entering from any side overlapping a filled hexagon from front - primary colors

Movement pattern entering from any side with a neutral color

A filled hexagon and an outlined hexagon overlapping each other at any side - primary colors

Movement pattern entering from any side overlapping a filled hexagon from behind - primary colors

An outline hexagon offest from a filled hexagon at any side - primary colors