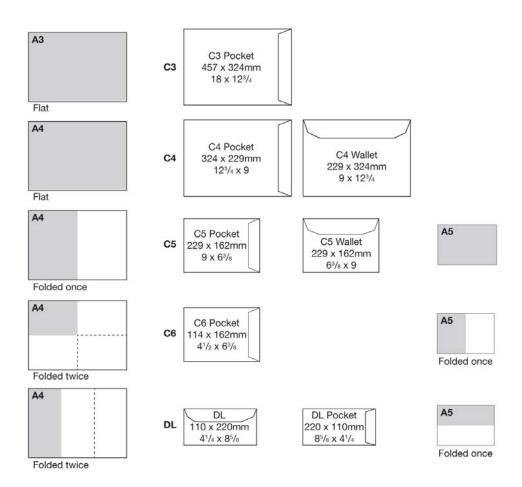

### Size Chart

Choose an envelope that is about 6.35 mm larger than both the height and the width of the piece you are mailing