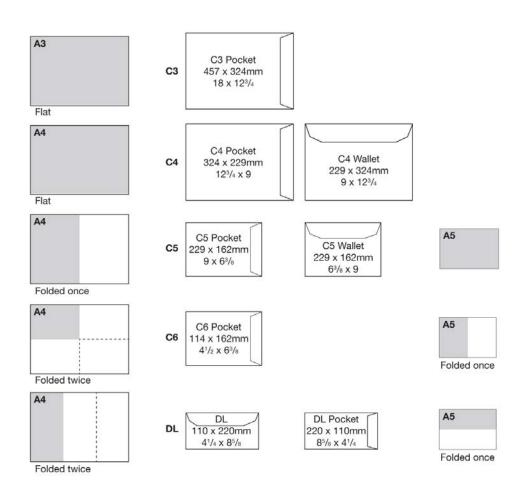

### Size Chart

Choose an envelope that is about 6.35 mm larger than both the height and the width of the piece you are mailing