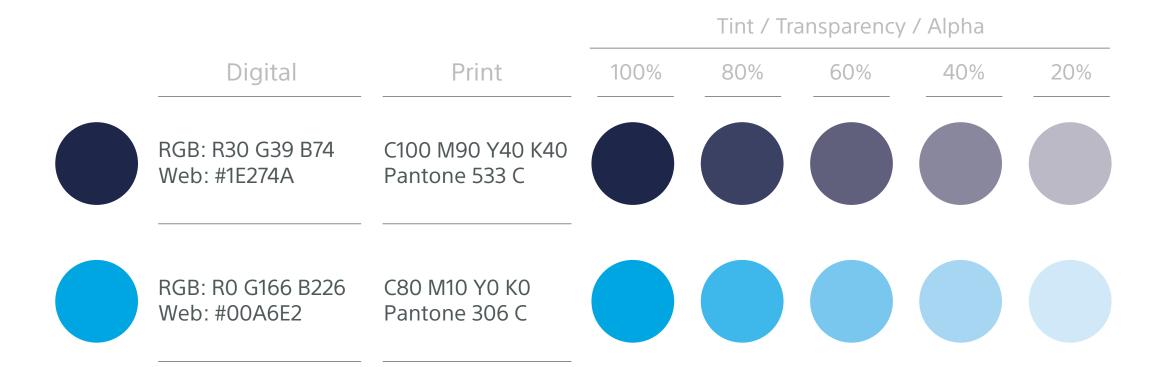

# Primary Color system

Explanation:

The (GPC) Gulf Payments Company Company has Two official colors: Dark Blue and Sky Blue.

This color have become a recognizable identifier for the company.

Usage:

Use them as the dominant color palette for all internal and external visual presentations of the company.