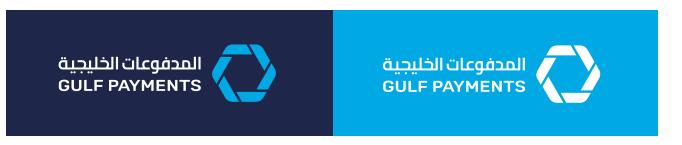

### 1) Main Logo

The main logo is the colored logo used on white or colored backround.

### 2-4) Main Logo

For darker backgrounds you will find an alternative below