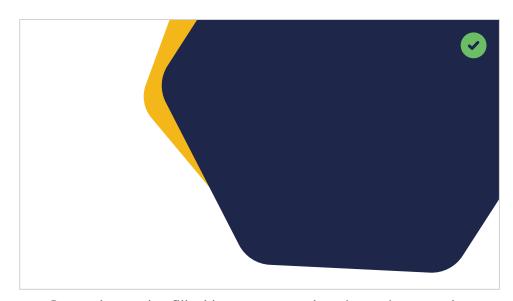

Secondary color filled hexagon overlapping primary color filled hexagon (from behind only) from any side

Movement pattern with a primary color entering from any side overlapping a png image (from behind only)

Primary sky blue filled hexagon overlapping primary dark blue filled hexagon (from behind only) from any side

Clipping an image with a hexagon and overlapping it with outlined or filled hexagon

Two overlapped outlined hexagons (one with primary color and one with neutral color) from any side