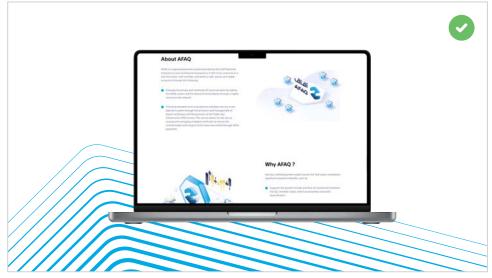

th a primary sky blue color



Movement pattern entering from any side overlapping a filled hexagon from front - primary colors



Movement pattern entering from any side with a neutral color



A filled hexagon and an outlined hexagon overlapping each other at any side - primary colors



Movement pattern entering from any side overlapping a filled hexagon from behind - primary colors



An outline hexagon offest from a filled hexagon at any side - primary colors

# Identity System Elements - Acceptable Usage

(GPC) Gulf Payments Company brand identity system is composed of main components that are designed to work harmoniously together to meet a wide range of communication needs.



Secondary color filled hexagon overlapping primary color filled hexagon (from behind only) from any side



Movement pattern with a primary color entering from any side overlapping a png image (from behind only)



Primary sky blue filled hexagon overlapping primary dark blue filled hexagon (from behind only) from any side



Clipping an image with a hexagon and overlapping it with outlined or filled hexagon



Two overlapped outlined hexagons (one with primary color and one with neutral color) from any side



Clipping a primary dark blue duotone image with a hexagon and overlapping it with a movement pattern

# Identity System Elements - Unacceptable Usage

(GPC) Gulf Payments Company brand identity system is composed of main components that are designed to work harmoniously together to meet a wide range of communication needs.



Movement pattern tip should be visible to show direction



M