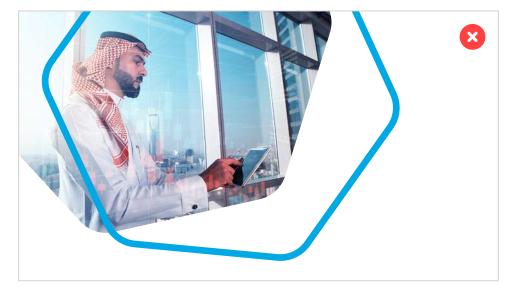

Primary sky blue filled hexagon overlapping primary dark blue filled hexagon (from behind only) from any side

Clipping an image with a hexagon and overlapping it with outlined or filled hexagon

Two overlapped outlined hexagons (one with primary color and one with neutral color) from any side

Clipping a primary dark blue duotone image with a hexagon and overlapping it with a movement pattern