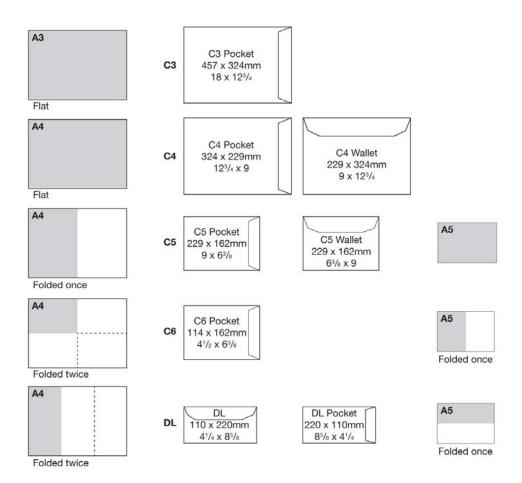

### Size Chart

Choose an envelope that is about 6.35 mm larger than both the height and the width of the piec you are mailing