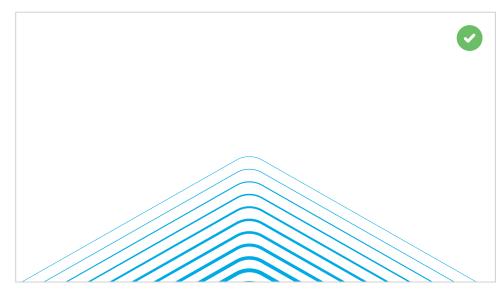

Movement pattern entering from any side with a primary sky blue color

Movement pattern entering from any side overlapping a filled hexagon from front - primary colors

Movement pattern entering from any side with a neutral color

Movement pattern tip should be visible to show direction

Movement pattern should occupy less space and cover only a part from a filled hexagon (don't overlap whole hexagon)

Only one movement pattern to be used in the same layout with primary sky blue or neutral color only

Movement pattern should be used solely with a filled hexagon

Movement pattern should occupy less space and to be filled with primary sky blue or neutral color only

At least one of the hexagon tip points must be shown and to overlap it with one filled or outlined hexagon with a different color