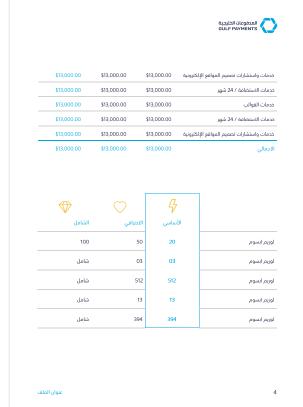

### Size Chart

Choose an envelope that is about 6.35 mm larger than both the height and the width of the piece you are mailing

### Size Chart

Choose an envelope that is about 6.35 mm larger than both the height and the width of the piec you are mailing