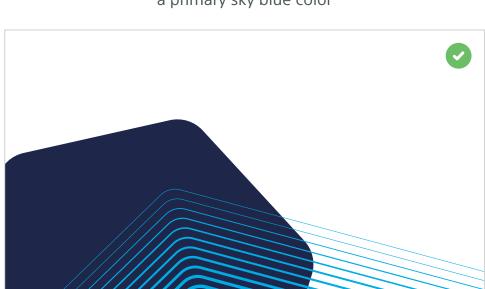

Movement pattern entering from any side with a primary sky blue color

Movement pattern entering from any side overlapping a filled hexagon from front - primary colors

Movement pattern entering from any side with a neutral color

Secondary color filled hexagon overlapping primary color filled hexagon (from behind only) from any side

Movement pattern with a primary color entering from any side overlapping a png image (from behind only)

Primary sky blue filled hexagon overlapping primary dark blue filled hexagon (from behind only) from any side

Clipping an image with a hexagon and overlapping it with outlined or filled hexagon

Two overlapped outlined hexagons (one with primary color and one with neutral color) from any side