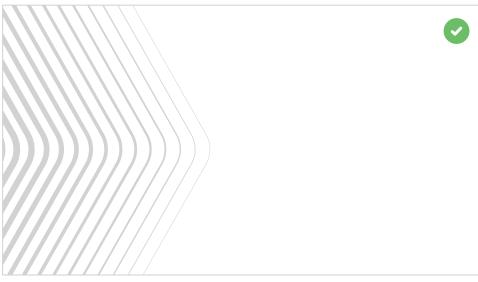

Movement pattern entering from any side with a primary sky blue color

Movement pattern entering from any side overlapping a filled hexagon from front - primary colors

Movement pattern entering from any side with a neutral color

Movement pattern tip should be visible to show direction

Movement pattern should occupy less space and cover only a part from a filled hexagon (don't overlap whole hexagon)

Only one movement pattern to be used in the same layout with primary sky blue or neutral color only

Movement pattern should be used solely with a filled hexagon

Movement pattern should occupy less space and to be filled with primary sky blue or neutral color only

At least one of the hexagon tip points must be shown and to overlap it with one filled or outlined hexagon with a different color