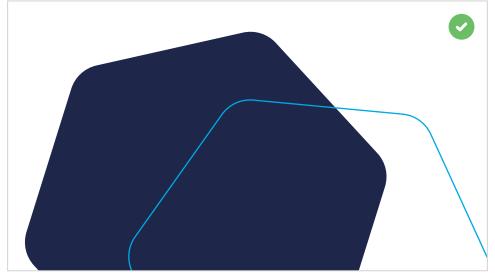

A filled hexagon and an outlined hexagon overlapping each other at any side - primary colors

Movement pattern entering from any side overlapping a filled hexagon from behind - primary colors

An outline hexagon offest from a filled hexagon at any side - primary colors

Primary sky blue filled hexagon overlapping primary dark blue filled hexagon (from behind only) from any side

Clipping an image with a hexagon and overlapping it with outlined or filled hexagon

Two overlapped outlined hexagons (one with primary color and one with neutral color) from any side